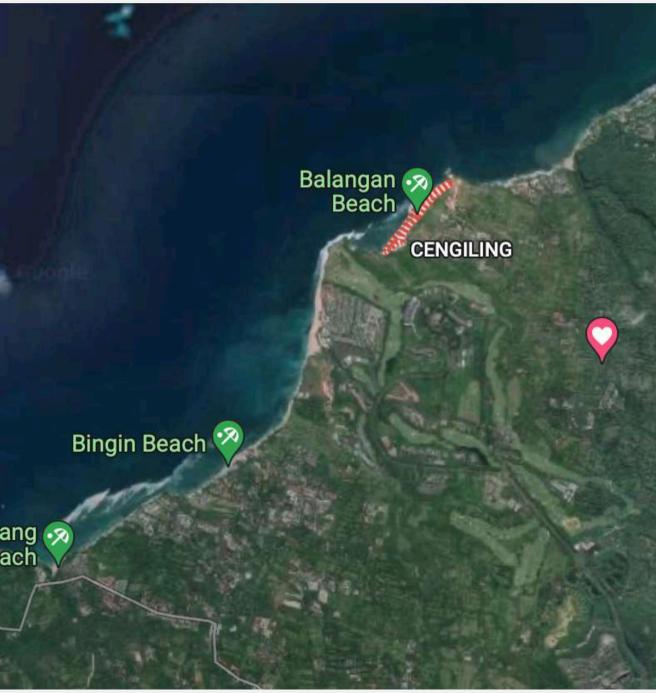

### 03

Prominent features within the vicinity of Balangan Beach. It is next to Bingin Beach and Dreamland Beach, one of the most wanted investment area in Bali in 2023