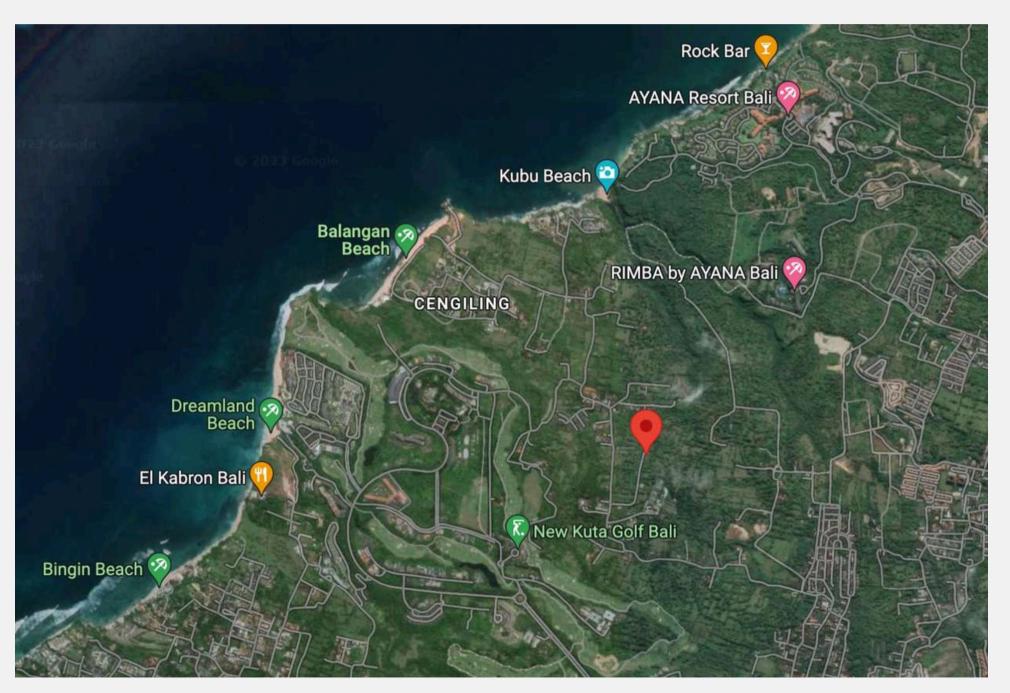

# Villa Project location

Area highlights within 5km

- 1. Balangan Beach
- 2. New Kuta Golf (All Inclusive Golf Course, Hotels, Restaurants and Bars)
- 3. Jumeriah Bali, Cross Bali Breakers, Le Grande Hotel, Ayana Resort Bali, Renaissance Resort (All are 5 Star Hotels)
- 4. Bingin Beach
- 5. Dreamland Beach
- 6. Klapa Resort Helicopter Landing Spot
- 7. Mazu Beach Club, El Kabron Beach Club, Rock Bar Cliff Sunset Bar

### Villa Project location