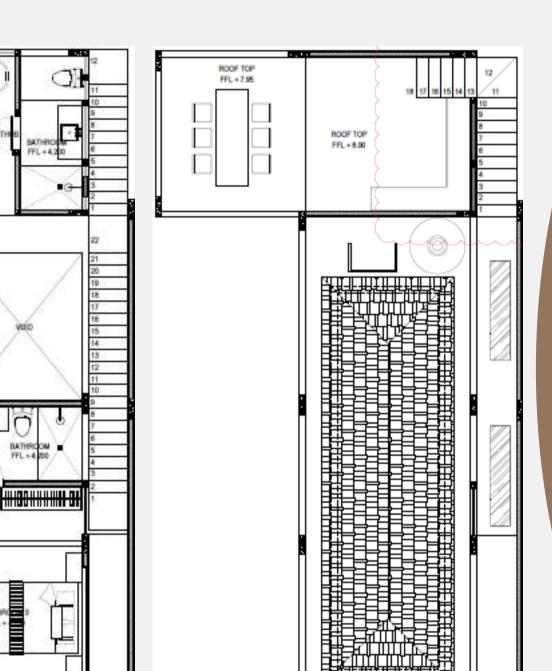

# Floor Plan

Building size 272,65 m<sup>2</sup> Land size 223 m<sup>2</sup>

3 Bedrooms

3 Bathroom

Full Size Swimming Pool 22 m

Outdoor Pool side shower

Parking Area

1ST FLOOR

2ND FLOOR

3RD FLOOR