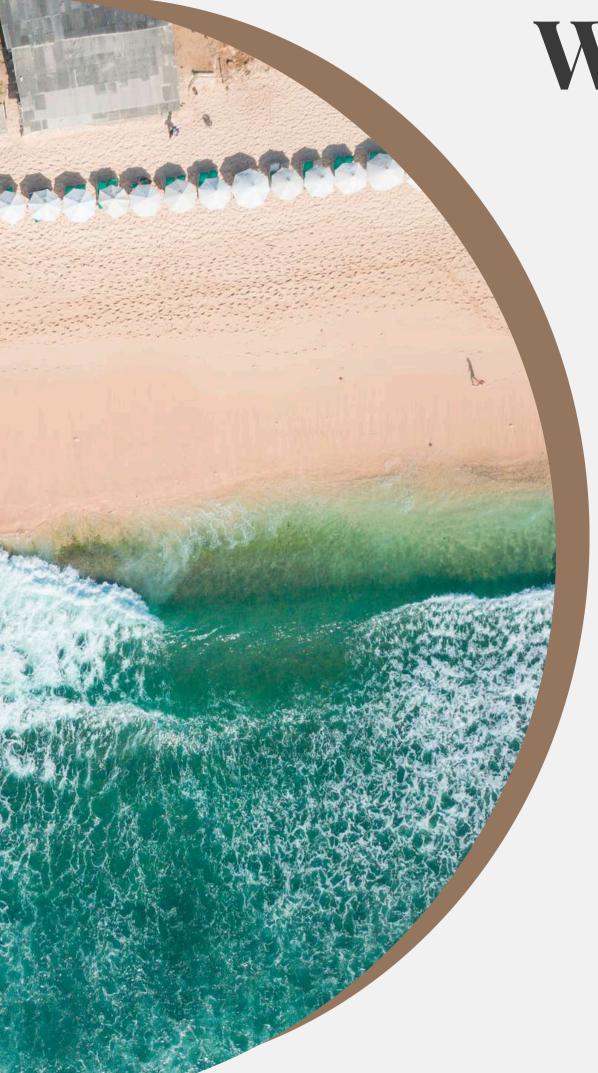

### 01

Balangan Beach is one of Bali's most scenic spots, featuring a gorgeous half-kilometer stretch of golden sand between vegetated limestone cliffs.

### 02

Balangan beach is just 18,3 km from I Gusti Ngurah Rai International Airport. 5 minutes drive to GWK (Garuda Wisnu Kencana) or 20 minutes to Uluwatu Temple.

### 03

Prominent features within the vicinity of Balangan Beach. It is next to Bingin Beach and Dreamland Beach, one of the most wanted investment area in Bali in 2023

# Balangan Beach

Situated atop a gentle rise, it commands panoramic views of lush landscapes and azure horizons, offering a haven of tranquility that effortlessly merges with its surroundings.

**Scan Location** 