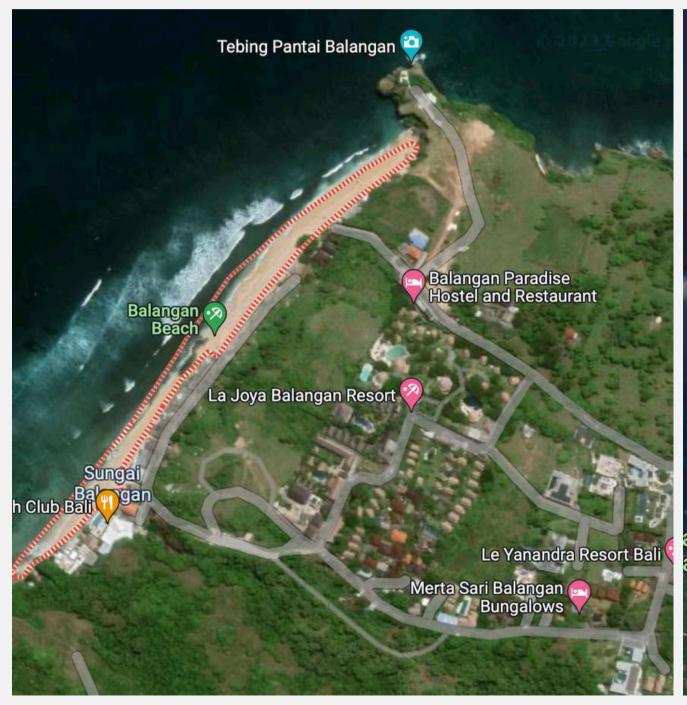

### 01

Balangan Beach is one of Bali's most scenic spots, featuring a gorgeous half-kilometer stretch of golden sand between vegetated limestone cliffs.

# Balangan Beach

Situated atop a gentle rise, it commands panoramic views of lush landscapes and azure horizons, offering a haven of tranquility that effortlessly merges with its surroundings.

**Scan Location** 